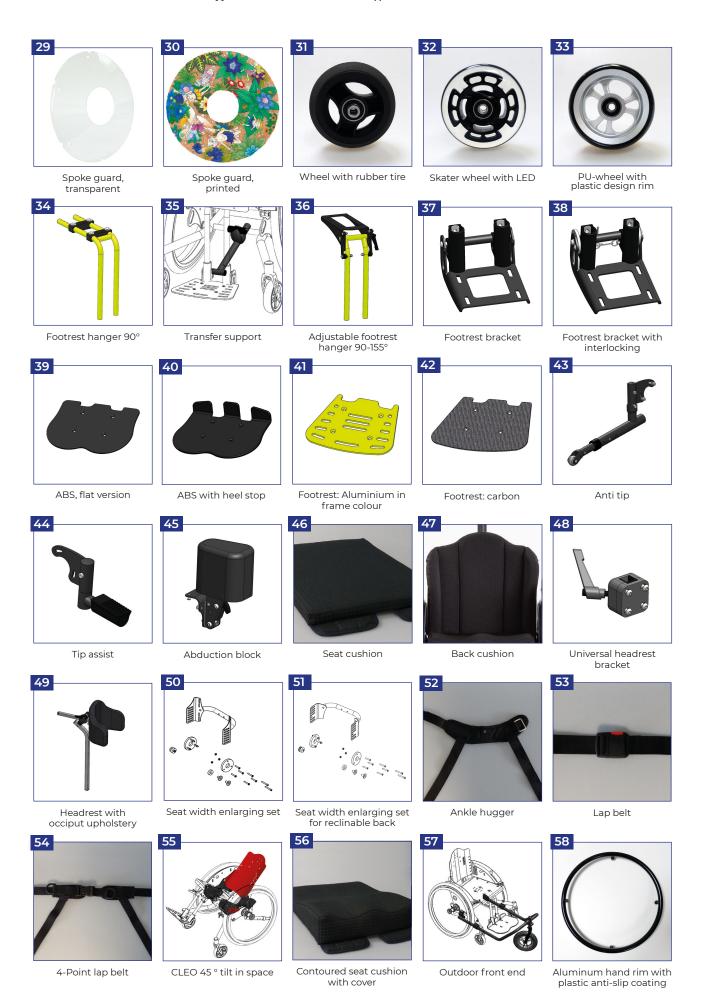

<sup>&</sup>lt;sup>1</sup> Please see table seat measurements

<sup>&</sup>lt;sup>2</sup> Angle compared to the vertical line

<sup>&</sup>lt;sup>3</sup> Please see drawing "active degree"

| with or or with or or or |               | Order no.<br>3274-00SW<br>3274-1420<br>3274-1410<br>3274-1430 | olour Description CLEO size 1 (20") Base plates, aluminum size 1, b Base plates, carbon * | lack coated (Upcharge)                      | 01      | Qty.<br>I pc. | Price € incl.  |
|--------------------------|---------------|---------------------------------------------------------------|-------------------------------------------------------------------------------------------|---------------------------------------------|---------|---------------|----------------|
| or or with or or with or |               | 3274-1420<br>3274-1410                                        | Base plates, aluminum size 1, b Base plates, carbon *                                     |                                             | 01      | l set         | incl.          |
| or or with or or with or |               | 3274-1410                                                     | Base plates, carbon *                                                                     |                                             |         |               | incl.          |
| with or with or          |               |                                                               |                                                                                           | (Uncharge)                                  | 02      |               |                |
| with or or with or       |               |                                                               |                                                                                           | (Opcilar qe)                                | UZ      | l set         |                |
| with or or with or       |               |                                                               | Base plates alu "Comfort" long v                                                          | wheelhase **                                | 03      | l set         | incl.          |
| or<br>or<br>with<br>or   |               | 3275-00SW                                                     | CLEO size 2 (22")                                                                         | 411001babb                                  |         | l pc.         |                |
| or<br>or<br>with<br>or   |               | 3275-1420                                                     | . ,                                                                                       | In all and a d                              |         |               | inal           |
| with or                  |               |                                                               | Base plates, aluminum size 2, b                                                           |                                             |         | set           | incl.          |
| with<br>or               |               | 3275-1410                                                     | Base plates, carbon *                                                                     | (Upcharge)                                  |         |               |                |
| or                       |               | 3275-1430                                                     | Base plates alu "Comfort" long v                                                          | wheelbase **                                | 03      | l set         | incl.          |
| or                       |               | 3276-00SW                                                     | CLEO size 3 (24")                                                                         |                                             | 7       | l pc.         |                |
| or                       |               | 3276-1420                                                     | Base plates, aluminum size 3, b                                                           | lack coated                                 |         | l set         | incl.          |
|                          |               | 3276-1410                                                     | Base plates, carbon *                                                                     | (Upcharge)                                  |         | set           |                |
| 01                       | $\overline{}$ | 3276-1430                                                     | • • • • • • • • • • • • • • • • • • • •                                                   | <u> </u>                                    |         | l set         | incl           |
|                          |               | 3270-1430                                                     | Base plates alu "Comfort" long v                                                          |                                             | US      | Set           | incl.          |
|                          |               |                                                               | * can not be combined with tie do                                                         |                                             |         |               |                |
|                          |               |                                                               | ** reduction of the active degree I                                                       | by 5 cm                                     |         |               |                |
| with                     |               | 3274-25SW                                                     | Back base "rigid" with back pane                                                          | el. back height 20                          | 04      | l set         | incl.          |
| or                       |               | 3274-26SW                                                     | Back base "rigid" with back pane                                                          | · •                                         |         | l set         | incl.          |
|                          |               |                                                               |                                                                                           |                                             |         |               |                |
| or                       | <u> </u>      | 3274-27SW                                                     | Back base "rigid" with back pane                                                          | <u> </u>                                    |         | set           | incl.          |
| or                       |               | 3274-28SW                                                     | Back base "rigid" with back pane                                                          | •                                           |         | l set         | incl.          |
| with                     |               | 3276-26SW                                                     | Back base "reclinable" with back                                                          | k panel, back height 25 (Upcharge)          | 05      | l set         |                |
| or                       |               | 3276-27SW                                                     | Back base "reclinable" with back                                                          | k panel, back height 30 (Upcharge)          |         | l set         |                |
| or                       |               | 3276-28SW                                                     | Back base "reclinable" with back                                                          |                                             |         | set           |                |
|                          | =             | 3276-41SW                                                     | Back base "reclinable" with back                                                          | 1                                           |         | l set         |                |
| or                       | <u> </u>      | 3270-41311                                                    |                                                                                           |                                             |         | Set           |                |
|                          |               |                                                               | please specify angle adjustment   □ 70°-90° □ 80°-100° □ 90° - 1                          |                                             |         |               |                |
| with                     |               | 3274-7300                                                     |                                                                                           |                                             | OG.     | l set         |                |
|                          |               |                                                               | Tie down kit (minimum back res                                                            | t neight 30) "                              |         |               |                |
| or                       |               | 3274-7301                                                     | Back rest extension                                                                       |                                             |         | l set         |                |
|                          |               | 3274-7370                                                     | 06 Cushion for back rest extention                                                        | (Upcharge)                                  | 80      | l pc          |                |
|                          |               |                                                               | * Use with back rest extension or                                                         | head support if there is                    |         |               |                |
|                          |               |                                                               | no support for shoulder and head                                                          |                                             |         |               |                |
|                          |               |                                                               | transport vehicle.                                                                        |                                             |         |               |                |
| with                     |               | 3275-52SW                                                     | Push-bar                                                                                  |                                             | 09      | l pc.         |                |
| or                       | _             | 3278-52SW                                                     | Push-bar Cleo Ti                                                                          |                                             |         | l pc.         |                |
|                          |               |                                                               |                                                                                           |                                             |         |               |                |
| or                       |               | 3275-53SW                                                     | Push-handles                                                                              |                                             | 10      | -             |                |
| or                       |               | 3275-5501                                                     | One hand push-handle                                                                      |                                             | 11      | l pc          |                |
|                          |               |                                                               |                                                                                           |                                             |         |               |                |
| <b>Brakes</b>            | s, fer        | nder                                                          |                                                                                           | (Without this information yo                | our ord | er can no     | t be handled.) |
|                          |               | Order no.                                                     | olour Description                                                                         |                                             | (       | ર્પ્રા        | Price €        |
| with                     |               | 3275-1700                                                     | HOGGI light brake                                                                         |                                             | 12      | l set         | incl.          |
| or                       |               | 3221-1700                                                     | Standard brakes CLEO                                                                      |                                             |         | set           | incl.          |
| with                     |               | 3221-1700                                                     |                                                                                           |                                             |         |               |                |
|                          | _             |                                                               | Clothes cover                                                                             |                                             |         | set           | incl.          |
| or                       |               | 3275-160x                                                     | Fender                                                                                    |                                             |         | l set         |                |
| or                       |               | 3275-169x                                                     | Fender with integrated brake sys                                                          | stem                                        | 15      | l set         |                |
| with                     |               | 3276-160x                                                     | Fender with height adjustable ar                                                          | nd detachable arm rests                     | 16      | l set         |                |
| -                        |               |                                                               | Fender with integrated brake sys                                                          |                                             |         |               |                |
| or                       |               | 3276-169x                                                     | and with height adjustable and o                                                          |                                             | 17      | l set         |                |
| :41-                     | _             | 7000 0054                                                     |                                                                                           |                                             | _       | ·!            | 11             |
| with                     | <u>-</u>      | 7000-0051                                                     | PU-Armrest pads, 235 mm long                                                              |                                             |         | l pair        | incl.          |
| or                       |               | 7000-0052                                                     | PU-Armrest pads, 270 mm long                                                              |                                             |         | l pair        | incl.          |
|                          |               | 3240-8202                                                     | Therapy tray size 2, SW 24 and                                                            | 26 cm *                                     | 18      | l pc          |                |
|                          |               | 3240-8203                                                     | Therapy tray size 3, SW 28, 30                                                            | and 32 cm *                                 |         | Грс           |                |
|                          |               | 3240-8204                                                     | Therapy tray size 4, SW 34 *                                                              |                                             |         | l pc          |                |
|                          | _             | 32 10 020                                                     | * only in conjunction with arm res                                                        | ete.                                        |         | . 60          |                |
|                          |               |                                                               | only in conjunction with arm res                                                          | )io                                         |         |               |                |
| Alexant                  | ni            | fonder                                                        |                                                                                           |                                             |         |               |                |
| Alumir                   | nium          | fender                                                        | alaum Danaminstiam                                                                        |                                             |         | <b>34.</b> .  |                |
|                          | _             | Order no.                                                     | olour Description                                                                         |                                             |         | Qty.          |                |
|                          |               | 3277-1604                                                     | Wheel guards aluminum in fram                                                             | e color, 22-24"                             | 19      | l set         |                |
| with                     |               |                                                               | Wheel guards aluminum in fram                                                             | e color, 22-24" with                        | 20      |               |                |
| with                     | _             | 3278-1604                                                     | height adj. and detachable arm                                                            |                                             | 20      | l set         |                |
| with                     |               | J U . UUT                                                     |                                                                                           |                                             |         |               |                |
|                          |               | 32.0 1004                                                     |                                                                                           |                                             |         |               |                |
| or                       |               |                                                               | Wheel guards aluminum in fram                                                             |                                             | 21      | l set         |                |
|                          |               | 3277-1694                                                     | Wheel guards aluminum in fram integrated wheel lock levers                                | e color 22-24" with                         | 21      | l set         |                |
| or                       |               |                                                               | Wheel guards aluminum in fram                                                             | ne color 22-24" with 22-24" with integrated | 22      | I set         |                |