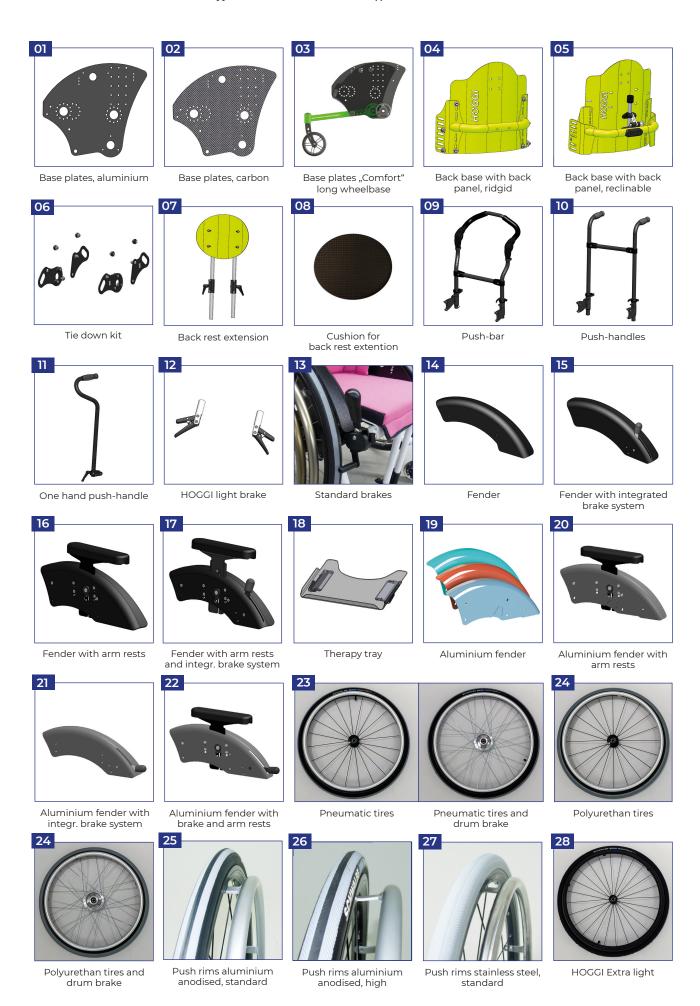

<sup>&</sup>lt;sup>1</sup> Please see table seat measurements

<sup>&</sup>lt;sup>2</sup> Angle compared to the vertical line

<sup>&</sup>lt;sup>3</sup> Please see drawing "active degree"

| with or or with or or or |               | Order no.<br>3274-00SW<br>3274-1420<br>3274-1410<br>3274-1430 | olour Description CLEO size 1 (20") Base plates, aluminum size 1, b Base plates, carbon * | lack coated (Upcharge)                      | 01      | Qty.<br>I pc. | Price € incl.  |
|--------------------------|---------------|---------------------------------------------------------------|-------------------------------------------------------------------------------------------|---------------------------------------------|---------|---------------|----------------|
| or or with or or with or |               | 3274-1420<br>3274-1410                                        | Base plates, aluminum size 1, b Base plates, carbon *                                     |                                             | 01      | l set         | incl.          |
| or or with or or with or |               | 3274-1410                                                     | Base plates, carbon *                                                                     |                                             |         |               | incl.          |
| with or with or          |               |                                                               |                                                                                           | (Uncharge)                                  | 02      |               |                |
| with or or with or       |               |                                                               |                                                                                           | (Opcilar qe)                                | UZ      | l set         |                |
| with or or with or       |               |                                                               | Base plates alu "Comfort" long v                                                          | wheelhase **                                | 03      | l set         | incl.          |
| or<br>or<br>with<br>or   |               | 3275-00SW                                                     | CLEO size 2 (22")                                                                         | 411001babb                                  |         | l pc.         |                |
| or<br>or<br>with<br>or   |               | 3275-1420                                                     | . ,                                                                                       | In all and a d                              |         |               | inal           |
| with or                  |               |                                                               | Base plates, aluminum size 2, b                                                           |                                             |         | set           | incl.          |
| with<br>or               |               | 3275-1410                                                     | Base plates, carbon *                                                                     | (Upcharge)                                  |         |               |                |
| or                       |               | 3275-1430                                                     | Base plates alu "Comfort" long v                                                          | wheelbase **                                | 03      | l set         | incl.          |
| or                       |               | 3276-00SW                                                     | CLEO size 3 (24")                                                                         |                                             | 7       | l pc.         |                |
| or                       |               | 3276-1420                                                     | Base plates, aluminum size 3, b                                                           | lack coated                                 |         | l set         | incl.          |
|                          |               | 3276-1410                                                     | Base plates, carbon *                                                                     | (Upcharge)                                  |         | set           |                |
| 01                       | $\overline{}$ | 3276-1430                                                     | • • • • • • • • • • • • • • • • • • • •                                                   | <u> </u>                                    |         | l set         | incl           |
|                          |               | 3270-1430                                                     | Base plates alu "Comfort" long v                                                          |                                             | US      | Set           | incl.          |
|                          |               |                                                               | * can not be combined with tie do                                                         |                                             |         |               |                |
|                          |               |                                                               | ** reduction of the active degree I                                                       | by 5 cm                                     |         |               |                |
| with                     |               | 3274-25SW                                                     | Back base "rigid" with back pane                                                          | el. back height 20                          | 04      | l set         | incl.          |
| or                       |               | 3274-26SW                                                     | Back base "rigid" with back pane                                                          | · •                                         |         | l set         | incl.          |
|                          |               |                                                               |                                                                                           |                                             |         |               |                |
| or                       | <u> </u>      | 3274-27SW                                                     | Back base "rigid" with back pane                                                          | <u> </u>                                    |         | set           | incl.          |
| or                       |               | 3274-28SW                                                     | Back base "rigid" with back pane                                                          | •                                           |         | l set         | incl.          |
| with                     |               | 3276-26SW                                                     | Back base "reclinable" with back                                                          | k panel, back height 25 (Upcharge)          | 05      | l set         |                |
| or                       |               | 3276-27SW                                                     | Back base "reclinable" with back                                                          | k panel, back height 30 (Upcharge)          |         | l set         |                |
| or                       |               | 3276-28SW                                                     | Back base "reclinable" with back                                                          |                                             |         | set           |                |
|                          | =             | 3276-41SW                                                     | Back base "reclinable" with back                                                          | 1                                           |         | l set         |                |
| or                       | <u> </u>      | 3270-41311                                                    |                                                                                           |                                             |         | Set           |                |
|                          |               |                                                               | please specify angle adjustment   □ 70°-90° □ 80°-100° □ 90° - 1                          |                                             |         |               |                |
| with                     |               | 3274-7300                                                     |                                                                                           |                                             | OG.     | l set         |                |
|                          |               |                                                               | Tie down kit (minimum back res                                                            | t neight 30) "                              |         |               |                |
| or                       |               | 3274-7301                                                     | Back rest extension                                                                       |                                             |         | l set         |                |
|                          |               | 3274-7370                                                     | 06 Cushion for back rest extention                                                        | (Upcharge)                                  | 80      | l pc          |                |
|                          |               |                                                               | * Use with back rest extension or                                                         | head support if there is                    |         |               |                |
|                          |               |                                                               | no support for shoulder and head                                                          |                                             |         |               |                |
|                          |               |                                                               | transport vehicle.                                                                        |                                             |         |               |                |
| with                     |               | 3275-52SW                                                     | Push-bar                                                                                  |                                             | 09      | l pc.         |                |
| or                       | _             | 3278-52SW                                                     | Push-bar Cleo Ti                                                                          |                                             |         | l pc.         |                |
|                          |               |                                                               |                                                                                           |                                             |         |               |                |
| or                       |               | 3275-53SW                                                     | Push-handles                                                                              |                                             | 10      | -             |                |
| or                       |               | 3275-5501                                                     | One hand push-handle                                                                      |                                             | 11      | l pc          |                |
|                          |               |                                                               |                                                                                           |                                             |         |               |                |
| <b>Brakes</b>            | s, fer        | nder                                                          |                                                                                           | (Without this information yo                | our ord | er can no     | t be handled.) |
|                          |               | Order no.                                                     | olour Description                                                                         |                                             | (       | ર્પ્રા        | Price €        |
| with                     |               | 3275-1700                                                     | HOGGI light brake                                                                         |                                             | 12      | l set         | incl.          |
| or                       |               | 3221-1700                                                     | Standard brakes CLEO                                                                      |                                             |         | set           | incl.          |
| with                     |               | 3221-1700                                                     |                                                                                           |                                             |         |               |                |
|                          | _             |                                                               | Clothes cover                                                                             |                                             |         | set           | incl.          |
| or                       |               | 3275-160x                                                     | Fender                                                                                    |                                             |         | l set         |                |
| or                       |               | 3275-169x                                                     | Fender with integrated brake sys                                                          | stem                                        | 15      | l set         |                |
| with                     |               | 3276-160x                                                     | Fender with height adjustable ar                                                          | nd detachable arm rests                     | 16      | l set         |                |
| -                        |               |                                                               | Fender with integrated brake sys                                                          |                                             |         |               |                |
| or                       |               | 3276-169x                                                     | and with height adjustable and o                                                          |                                             | 17      | l set         |                |
| :41-                     | _             | 7000 0054                                                     |                                                                                           |                                             | _       | ·!            | 11             |
| with                     | <u>-</u>      | 7000-0051                                                     | PU-Armrest pads, 235 mm long                                                              |                                             |         | l pair        | incl.          |
| or                       |               | 7000-0052                                                     | PU-Armrest pads, 270 mm long                                                              |                                             |         | l pair        | incl.          |
|                          |               | 3240-8202                                                     | Therapy tray size 2, SW 24 and                                                            | 26 cm *                                     | 18      | l pc          |                |
|                          |               | 3240-8203                                                     | Therapy tray size 3, SW 28, 30                                                            | and 32 cm *                                 |         | Грс           |                |
|                          |               | 3240-8204                                                     | Therapy tray size 4, SW 34 *                                                              |                                             |         | l pc          |                |
|                          | _             | 32 10 020                                                     | * only in conjunction with arm res                                                        | ete.                                        |         | . 60          |                |
|                          |               |                                                               | only in conjunction with arm res                                                          | )io                                         |         |               |                |
| Alexant                  | ni            | fonder                                                        |                                                                                           |                                             |         |               |                |
| Alumir                   | nium          | fender                                                        | alaum Danaminstiam                                                                        |                                             |         | <b>34.</b> .  |                |
|                          | _             | Order no.                                                     | olour Description                                                                         |                                             |         | Qty.          |                |
|                          |               | 3277-1604                                                     | Wheel guards aluminum in fram                                                             | e color, 22-24"                             | 19      | l set         |                |
| with                     |               |                                                               | Wheel guards aluminum in fram                                                             | e color, 22-24" with                        | 20      |               |                |
| with                     | _             | 3278-1604                                                     | height adj. and detachable arm                                                            |                                             | 20      | l set         |                |
| with                     |               | J U . UUT                                                     |                                                                                           |                                             |         |               |                |
|                          |               | 32.0 1004                                                     |                                                                                           |                                             |         |               |                |
| or                       |               |                                                               | Wheel guards aluminum in fram                                                             |                                             | 21      | l set         |                |
|                          |               | 3277-1694                                                     | Wheel guards aluminum in fram integrated wheel lock levers                                | e color 22-24" with                         | 21      | l set         |                |
| or                       |               |                                                               | Wheel guards aluminum in fram                                                             | ne color 22-24" with 22-24" with integrated | 22      | I set         |                |