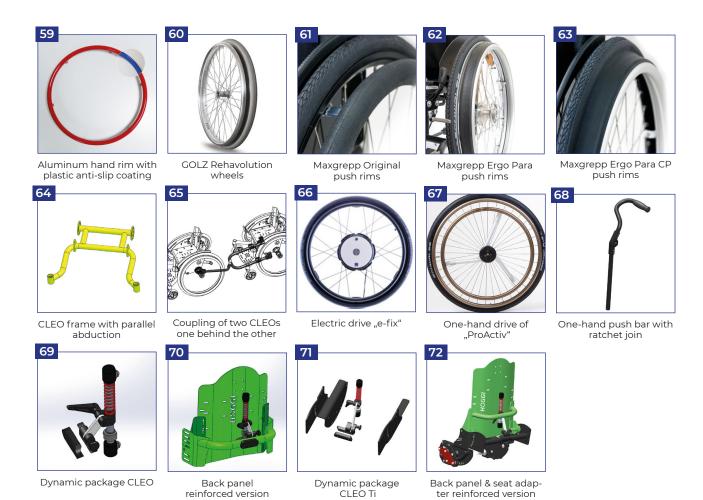

<sup>&</sup>lt;sup>1</sup> Please see table seat measurements

<sup>&</sup>lt;sup>2</sup> Angle compared to the vertical line

<sup>&</sup>lt;sup>3</sup> Please see drawing "active degree"

| with or or with or or or |               | Order no.<br>3274-00SW<br>3274-1420<br>3274-1410<br>3274-1430 | olour Description CLEO size 1 (20") Base plates, aluminum size 1, b Base plates, carbon * | lack coated (Upcharge)                      | 01      | Qty.<br>I pc. | Price € incl.  |
|--------------------------|---------------|---------------------------------------------------------------|-------------------------------------------------------------------------------------------|---------------------------------------------|---------|---------------|----------------|
| or or with or or with or |               | 3274-1420<br>3274-1410                                        | Base plates, aluminum size 1, b Base plates, carbon *                                     |                                             | 01      | l set         | incl.          |
| or or with or or with or |               | 3274-1410                                                     | Base plates, carbon *                                                                     |                                             |         |               | incl.          |
| with or with or          |               |                                                               |                                                                                           | (Uncharge)                                  | 02      |               |                |
| with or or with or       |               |                                                               |                                                                                           | (Opcilar qe)                                | UZ      | l set         |                |
| with or or with or       |               |                                                               | Base plates alu "Comfort" long v                                                          | wheelhase **                                | 03      | l set         | incl.          |
| or<br>or<br>with<br>or   |               | 3275-00SW                                                     | CLEO size 2 (22")                                                                         | 411001babb                                  |         | l pc.         |                |
| or<br>or<br>with<br>or   |               | 3275-1420                                                     | . ,                                                                                       | In all and a d                              |         |               | inal           |
| with or                  |               |                                                               | Base plates, aluminum size 2, b                                                           |                                             |         | set           | incl.          |
| with<br>or               |               | 3275-1410                                                     | Base plates, carbon *                                                                     | (Upcharge)                                  |         |               |                |
| or                       |               | 3275-1430                                                     | Base plates alu "Comfort" long v                                                          | wheelbase **                                | 03      | l set         | incl.          |
| or                       |               | 3276-00SW                                                     | CLEO size 3 (24")                                                                         |                                             | 7       | l pc.         |                |
| or                       |               | 3276-1420                                                     | Base plates, aluminum size 3, b                                                           | lack coated                                 |         | l set         | incl.          |
|                          |               | 3276-1410                                                     | Base plates, carbon *                                                                     | (Upcharge)                                  |         | set           |                |
| 01                       | $\overline{}$ | 3276-1430                                                     | • • • • • • • • • • • • • • • • • • • •                                                   | <u> </u>                                    |         | l set         | incl           |
|                          |               | 3270-1430                                                     | Base plates alu "Comfort" long v                                                          |                                             | US      | Set           | incl.          |
|                          |               |                                                               | * can not be combined with tie do                                                         |                                             |         |               |                |
|                          |               |                                                               | ** reduction of the active degree I                                                       | by 5 cm                                     |         |               |                |
| with                     |               | 3274-25SW                                                     | Back base "rigid" with back pane                                                          | el. back height 20                          | 04      | l set         | incl.          |
| or                       |               | 3274-26SW                                                     | Back base "rigid" with back pane                                                          | · •                                         |         | l set         | incl.          |
|                          |               |                                                               |                                                                                           |                                             |         |               |                |
| or                       | <u> </u>      | 3274-27SW                                                     | Back base "rigid" with back pane                                                          | <u> </u>                                    |         | set           | incl.          |
| or                       |               | 3274-28SW                                                     | Back base "rigid" with back pane                                                          | •                                           |         | l set         | incl.          |
| with                     |               | 3276-26SW                                                     | Back base "reclinable" with back                                                          | k panel, back height 25 (Upcharge)          | 05      | l set         |                |
| or                       |               | 3276-27SW                                                     | Back base "reclinable" with back                                                          | k panel, back height 30 (Upcharge)          |         | l set         |                |
| or                       |               | 3276-28SW                                                     | Back base "reclinable" with back                                                          |                                             |         | set           |                |
|                          | =             | 3276-41SW                                                     | Back base "reclinable" with back                                                          | 1                                           |         | l set         |                |
| or                       | <u> </u>      | 3270-41311                                                    |                                                                                           |                                             |         | Set           |                |
|                          |               |                                                               | please specify angle adjustment   □ 70°-90° □ 80°-100° □ 90° - 1                          |                                             |         |               |                |
| with                     |               | 3274-7300                                                     |                                                                                           |                                             | OG.     | l set         |                |
|                          |               |                                                               | Tie down kit (minimum back res                                                            | t neight 30) "                              |         |               |                |
| or                       |               | 3274-7301                                                     | Back rest extension                                                                       |                                             |         | l set         |                |
|                          |               | 3274-7370                                                     | 06 Cushion for back rest extention                                                        | (Upcharge)                                  | 80      | l pc          |                |
|                          |               |                                                               | * Use with back rest extension or                                                         | head support if there is                    |         |               |                |
|                          |               |                                                               | no support for shoulder and head                                                          |                                             |         |               |                |
|                          |               |                                                               | transport vehicle.                                                                        |                                             |         |               |                |
| with                     |               | 3275-52SW                                                     | Push-bar                                                                                  |                                             | 09      | l pc.         |                |
| or                       | _             | 3278-52SW                                                     | Push-bar Cleo Ti                                                                          |                                             |         | l pc.         |                |
|                          |               |                                                               |                                                                                           |                                             |         |               |                |
| or                       |               | 3275-53SW                                                     | Push-handles                                                                              |                                             | 10      | -             |                |
| or                       |               | 3275-5501                                                     | One hand push-handle                                                                      |                                             | 11      | l pc          |                |
|                          |               |                                                               |                                                                                           |                                             |         |               |                |
| <b>Brakes</b>            | s, fer        | nder                                                          |                                                                                           | (Without this information yo                | our ord | er can no     | t be handled.) |
|                          |               | Order no.                                                     | olour Description                                                                         |                                             | (       | ર્પ્રા        | Price €        |
| with                     |               | 3275-1700                                                     | HOGGI light brake                                                                         |                                             | 12      | l set         | incl.          |
| or                       |               | 3221-1700                                                     | Standard brakes CLEO                                                                      |                                             |         | set           | incl.          |
| with                     |               | 3221-1700                                                     |                                                                                           |                                             |         |               |                |
|                          | _             |                                                               | Clothes cover                                                                             |                                             |         | set           | incl.          |
| or                       |               | 3275-160x                                                     | Fender                                                                                    |                                             |         | l set         |                |
| or                       |               | 3275-169x                                                     | Fender with integrated brake sys                                                          | stem                                        | 15      | l set         |                |
| with                     |               | 3276-160x                                                     | Fender with height adjustable ar                                                          | nd detachable arm rests                     | 16      | l set         |                |
| -                        |               |                                                               | Fender with integrated brake sys                                                          |                                             |         |               |                |
| or                       |               | 3276-169x                                                     | and with height adjustable and o                                                          |                                             | 17      | l set         |                |
| :41-                     | _             | 7000 0054                                                     |                                                                                           |                                             | _       | ·!            | 11             |
| with                     | <u>-</u>      | 7000-0051                                                     | PU-Armrest pads, 235 mm long                                                              |                                             |         | l pair        | incl.          |
| or                       |               | 7000-0052                                                     | PU-Armrest pads, 270 mm long                                                              |                                             |         | l pair        | incl.          |
|                          |               | 3240-8202                                                     | Therapy tray size 2, SW 24 and                                                            | 26 cm *                                     | 18      | l pc          |                |
|                          |               | 3240-8203                                                     | Therapy tray size 3, SW 28, 30                                                            | and 32 cm *                                 |         | Грс           |                |
|                          |               | 3240-8204                                                     | Therapy tray size 4, SW 34 *                                                              |                                             |         | l pc          |                |
|                          | _             | 32 10 020                                                     | * only in conjunction with arm res                                                        | ete.                                        |         | . 60          |                |
|                          |               |                                                               | only in conjunction with arm res                                                          | )io                                         |         |               |                |
| Alexant                  | ni            | fonder                                                        |                                                                                           |                                             |         |               |                |
| Alumir                   | nium          | fender                                                        | alaum Danaminstiam                                                                        |                                             |         | <b>34.</b> .  |                |
|                          | _             | Order no.                                                     | olour Description                                                                         |                                             |         | Qty.          |                |
|                          |               | 3277-1604                                                     | Wheel guards aluminum in fram                                                             | e color, 22-24"                             | 19      | l set         |                |
| with                     |               |                                                               | Wheel guards aluminum in fram                                                             | e color, 22-24" with                        | 20      |               |                |
| with                     | _             | 3278-1604                                                     | height adj. and detachable arm                                                            |                                             | 20      | l set         |                |
| with                     |               | J U . UUT                                                     |                                                                                           |                                             |         |               |                |
|                          |               | 32.0 1004                                                     |                                                                                           |                                             |         |               |                |
| or                       |               |                                                               | Wheel guards aluminum in fram                                                             |                                             | 21      | l set         |                |
|                          |               | 3277-1694                                                     | Wheel guards aluminum in fram integrated wheel lock levers                                | e color 22-24" with                         | 21      | l set         |                |
| or                       |               |                                                               | Wheel guards aluminum in fram                                                             | ne color 22-24" with 22-24" with integrated | 22      | I set         |                |