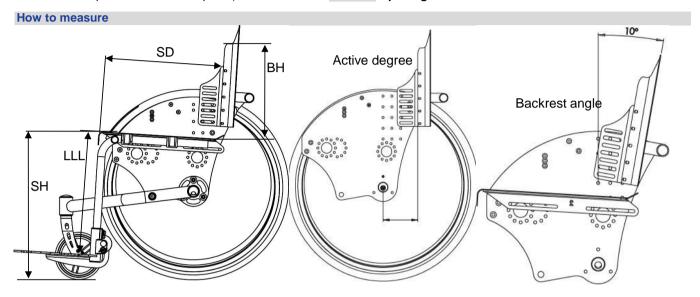

### Minimum information (Without this information your order can not be handled.)

| Frame colour                                   |         | (Please see | table "fram | e colours" | ')      |            |                           |                                 |  |  |
|------------------------------------------------|---------|-------------|-------------|------------|---------|------------|---------------------------|---------------------------------|--|--|
| Seat width in cm                               | □ 24    | □ 26        | □ 28        | □ 30       | □ 32    | □ 34       | Seat height *             | (29 - 46 cm)                    |  |  |
| Camber in degree                               | □ 6° (3 | 3274-1292)  | □ 9° (32    | 274-1293)  | □ 12° ( | 3274-1294) | Seat angle *              | (0,5° - 11,5°)                  |  |  |
| * Please see attachment of "seat measurements" |         |             |             |            |         |            |                           |                                 |  |  |
| Procettings                                    |         |             |             |            |         |            | (Mithaut this information | a vour order can not be bandled |  |  |

|                              |              | (************************************** | mandin jour order carriner be mariared, |
|------------------------------|--------------|-----------------------------------------|-----------------------------------------|
| Seat depth (SD) <sup>1</sup> |              | Lower leg length (LLL)                  | (13 - 36 cm)                            |
| Backrest angle <sup>2</sup>  | (-10 to +10) |                                         |                                         |
| Active degree <sup>3</sup>   | (0 - 8 cm)   | Comfort degree (-5 to 3 cm)             |                                         |

<sup>&</sup>lt;sup>1</sup> Please see table seat measurements

<sup>&</sup>lt;sup>2</sup> Angle compared to the vertical line

<sup>&</sup>lt;sup>3</sup> Please see drawing "active degree"

| with or or with or or or |               | Order no.<br>3274-00SW<br>3274-1420<br>3274-1410<br>3274-1430 | olour Description CLEO size 1 (20") Base plates, aluminum size 1, b Base plates, carbon * | lack coated (Upcharge)                      | 01      | Qty.<br>I pc. | Price € incl.  |
|--------------------------|---------------|---------------------------------------------------------------|-------------------------------------------------------------------------------------------|---------------------------------------------|---------|---------------|----------------|
| or or with or or with or |               | 3274-1420<br>3274-1410                                        | Base plates, aluminum size 1, b Base plates, carbon *                                     |                                             | 01      | l set         | incl.          |
| or or with or or with or |               | 3274-1410                                                     | Base plates, carbon *                                                                     |                                             |         |               | incl.          |
| with or with or          |               |                                                               |                                                                                           | (Uncharge)                                  | 02      |               |                |
| with or or with or       |               |                                                               |                                                                                           | (Opcilar qe)                                | UZ      | l set         |                |
| with or or with or       |               |                                                               | Base plates alu "Comfort" long v                                                          | wheelhase **                                | 03      | l set         | incl.          |
| or<br>or<br>with<br>or   |               | 3275-00SW                                                     | CLEO size 2 (22")                                                                         | 411001babb                                  |         | l pc.         |                |
| or<br>or<br>with<br>or   |               | 3275-1420                                                     | . ,                                                                                       | In all and a d                              |         |               | inal           |
| with or                  |               |                                                               | Base plates, aluminum size 2, b                                                           |                                             |         | set           | incl.          |
| with<br>or               |               | 3275-1410                                                     | Base plates, carbon *                                                                     | (Upcharge)                                  |         |               |                |
| or                       |               | 3275-1430                                                     | Base plates alu "Comfort" long v                                                          | wheelbase **                                | 03      | l set         | incl.          |
| or                       |               | 3276-00SW                                                     | CLEO size 3 (24")                                                                         |                                             | 7       | l pc.         |                |
| or                       |               | 3276-1420                                                     | Base plates, aluminum size 3, b                                                           | lack coated                                 |         | l set         | incl.          |
|                          |               | 3276-1410                                                     | Base plates, carbon *                                                                     | (Upcharge)                                  |         | set           |                |
| 01                       | $\overline{}$ | 3276-1430                                                     | • • • • • • • • • • • • • • • • • • • •                                                   | <u> </u>                                    |         | l set         | incl           |
|                          |               | 3270-1430                                                     | Base plates alu "Comfort" long v                                                          |                                             | US      | Set           | incl.          |
|                          |               |                                                               | * can not be combined with tie do                                                         |                                             |         |               |                |
|                          |               |                                                               | ** reduction of the active degree I                                                       | by 5 cm                                     |         |               |                |
| with                     |               | 3274-25SW                                                     | Back base "rigid" with back pane                                                          | el. back height 20                          | 04      | l set         | incl.          |
| or                       |               | 3274-26SW                                                     | Back base "rigid" with back pane                                                          | · •                                         |         | l set         | incl.          |
|                          |               |                                                               |                                                                                           |                                             |         |               |                |
| or                       | <u> </u>      | 3274-27SW                                                     | Back base "rigid" with back pane                                                          | <u> </u>                                    |         | set           | incl.          |
| or                       |               | 3274-28SW                                                     | Back base "rigid" with back pane                                                          | •                                           |         | l set         | incl.          |
| with                     |               | 3276-26SW                                                     | Back base "reclinable" with back                                                          | k panel, back height 25 (Upcharge)          | 05      | l set         |                |
| or                       |               | 3276-27SW                                                     | Back base "reclinable" with back                                                          | k panel, back height 30 (Upcharge)          |         | l set         |                |
| or                       |               | 3276-28SW                                                     | Back base "reclinable" with back                                                          |                                             |         | set           |                |
|                          | =             | 3276-41SW                                                     | Back base "reclinable" with back                                                          | 1                                           |         | l set         |                |
| or                       | <u> </u>      | 3270-41311                                                    |                                                                                           |                                             |         | Set           |                |
|                          |               |                                                               | please specify angle adjustment   □ 70°-90° □ 80°-100° □ 90° - 1                          |                                             |         |               |                |
| with                     |               | 3274-7300                                                     |                                                                                           |                                             | OG.     | l set         |                |
|                          |               |                                                               | Tie down kit (minimum back res                                                            | t neight 30) "                              |         |               |                |
| or                       |               | 3274-7301                                                     | Back rest extension                                                                       |                                             |         | l set         |                |
|                          |               | 3274-7370                                                     | 06 Cushion for back rest extention                                                        | (Upcharge)                                  | 80      | l pc          |                |
|                          |               |                                                               | * Use with back rest extension or                                                         | head support if there is                    |         |               |                |
|                          |               |                                                               | no support for shoulder and head                                                          |                                             |         |               |                |
|                          |               |                                                               | transport vehicle.                                                                        |                                             |         |               |                |
| with                     |               | 3275-52SW                                                     | Push-bar                                                                                  |                                             | 09      | l pc.         |                |
| or                       | _             | 3278-52SW                                                     | Push-bar Cleo Ti                                                                          |                                             |         | l pc.         |                |
|                          |               |                                                               |                                                                                           |                                             |         |               |                |
| or                       |               | 3275-53SW                                                     | Push-handles                                                                              |                                             | 10      | -             |                |
| or                       |               | 3275-5501                                                     | One hand push-handle                                                                      |                                             | 11      | l pc          |                |
|                          |               |                                                               |                                                                                           |                                             |         |               |                |
| <b>Brakes</b>            | s, fer        | nder                                                          |                                                                                           | (Without this information yo                | our ord | er can no     | t be handled.) |
|                          |               | Order no.                                                     | olour Description                                                                         |                                             | (       | ર્પ્રા        | Price €        |
| with                     |               | 3275-1700                                                     | HOGGI light brake                                                                         |                                             | 12      | l set         | incl.          |
| or                       |               | 3221-1700                                                     | Standard brakes CLEO                                                                      |                                             |         | set           | incl.          |
| with                     |               | 3221-1700                                                     |                                                                                           |                                             |         |               |                |
|                          | _             |                                                               | Clothes cover                                                                             |                                             |         | set           | incl.          |
| or                       |               | 3275-160x                                                     | Fender                                                                                    |                                             |         | l set         |                |
| or                       |               | 3275-169x                                                     | Fender with integrated brake sys                                                          | stem                                        | 15      | l set         |                |
| with                     |               | 3276-160x                                                     | Fender with height adjustable ar                                                          | nd detachable arm rests                     | 16      | l set         |                |
| -                        |               |                                                               | Fender with integrated brake sys                                                          |                                             |         |               |                |
| or                       |               | 3276-169x                                                     | and with height adjustable and o                                                          |                                             | 17      | l set         |                |
| :41-                     | _             | 7000 0054                                                     |                                                                                           |                                             | _       | ·!            | 11             |
| with                     | <u>-</u>      | 7000-0051                                                     | PU-Armrest pads, 235 mm long                                                              |                                             |         | l pair        | incl.          |
| or                       |               | 7000-0052                                                     | PU-Armrest pads, 270 mm long                                                              |                                             |         | l pair        | incl.          |
|                          |               | 3240-8202                                                     | Therapy tray size 2, SW 24 and                                                            | 26 cm *                                     | 18      | l pc          |                |
|                          |               | 3240-8203                                                     | Therapy tray size 3, SW 28, 30                                                            | and 32 cm *                                 |         | Грс           |                |
|                          |               | 3240-8204                                                     | Therapy tray size 4, SW 34 *                                                              |                                             |         | l pc          |                |
|                          | _             | 32 10 020                                                     | * only in conjunction with arm res                                                        | ete.                                        |         | . 60          |                |
|                          |               |                                                               | only in conjunction with arm res                                                          | )io                                         |         |               |                |
| Alexant                  | ni            | fonder                                                        |                                                                                           |                                             |         |               |                |
| Alumir                   | nium          | fender                                                        | alaum Danaminstiam                                                                        |                                             |         | <b>34.</b> .  |                |
|                          | _             | Order no.                                                     | olour Description                                                                         |                                             |         | Qty.          |                |
|                          |               | 3277-1604                                                     | Wheel guards aluminum in fram                                                             | e color, 22-24"                             | 19      | l set         |                |
| with                     |               |                                                               | Wheel guards aluminum in fram                                                             | e color, 22-24" with                        | 20      |               |                |
| with                     | _             | 3278-1604                                                     | height adj. and detachable arm                                                            |                                             | 20      | l set         |                |
| with                     |               | J U . UUT                                                     |                                                                                           |                                             |         |               |                |
|                          |               | 32.0 1004                                                     |                                                                                           |                                             |         |               |                |
| or                       |               |                                                               | Wheel guards aluminum in fram                                                             |                                             | 21      | l set         |                |
|                          |               | 3277-1694                                                     | Wheel guards aluminum in fram integrated wheel lock levers                                | e color 22-24" with                         | 21      | l set         |                |
| or                       |               |                                                               | Wheel guards aluminum in fram                                                             | ne color 22-24" with 22-24" with integrated | 22      | I set         |                |